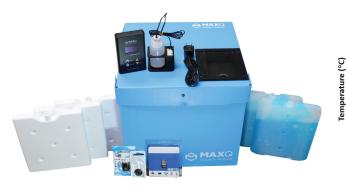

## System includes:

- Three BPOP gel packs
- Two S6 gel packs
- One glycol-buffered probe sensor
- One main controller
- One charging cord for the main controller
- One replacement battery for glycol-buffered probe sensor
- One Bluetooth adapter
- One SD card reader
- One shoulder strap