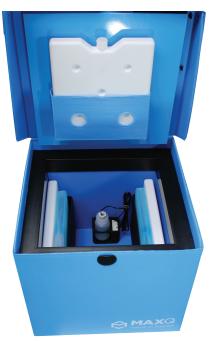

## System includes:

- Three BPOP gel packs
- Two S6 gel packs
- One glycol-buffered probe sensor
- One main controller
- One charging cord for the main controller
- One replacement battery for glycol-buffered probe sensor
- One Bluetooth adapter
- One SD card reader
- One shoulder strap