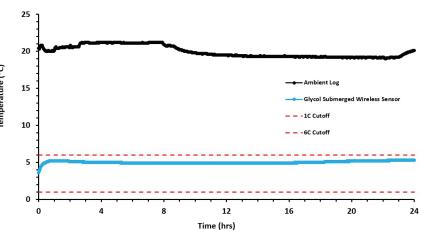

-------------------|
|           | 10 th       |                 |             |                                                                                                                                                                                    |
| SKU #     | Capacity    | Dimension       | Temperature | e Weight                                                                                                                                                                           |
| A12X24-PR | 2-10 RBC/PL | 13" x 13" x 13" | 1 - 6°C     | 12.4 lbs                                                                                                                                                                           |

Thermal performance graph of the Alpha Blood Cooler





## System includes:

- Three BPOP gel packs
- Two S6 gel packs
- One glycol-buffered probe sensor
- One main controller
- One charging cord for the main controller
- One replacement battery for glycol-buffered probe sensor
- One Bluetooth adapter
- One SD card reader
- One shoulder strap

Sales@packmaxq.com | 405-466-5629 Order at: www.PackMaxQ.com "MaxPlus is so simple and so easy to use. We've decreased our blood product wastage drastically since implementation"

- Harbour UCLA Medical Center