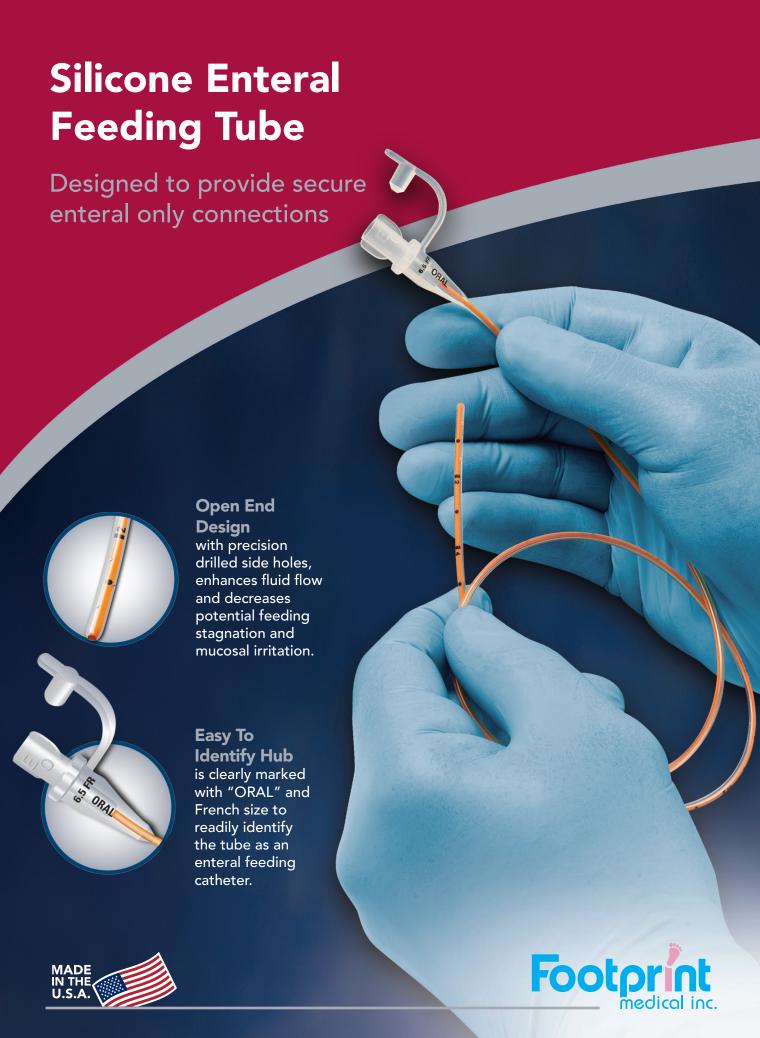

# Silicone Enteral Feeding Tube

## Protection you can count on

Footprint Medical enteral feeding tube products offer unique features that allow clinicians more convenience with accuracy in placement, tracking and maintaining the catheter.

Let us show you the Footprint Medical difference... Talk to a representative today!

- Made of soft, biocompatible medical grade silicone designed to enhance extended dwell protocols
- Labeling supports ISMP recommendations that all distal ports and tubing of access lines clearly indicate what is the use of the port/line
- Bold, indelible markings every centimeter
- Color-coded for patient safety
- Proximal hubs made of inert Polypropylene for excellent chemical resistance and mechanical stability
- Latex and DEHP free
- Integrated silicone closure plug for easy cleaning and reliable sealing.
- Radiopaque stripe for confirmation of tip placement by
- Smooth, rounded tip surface designed to reduce mucosal irritation