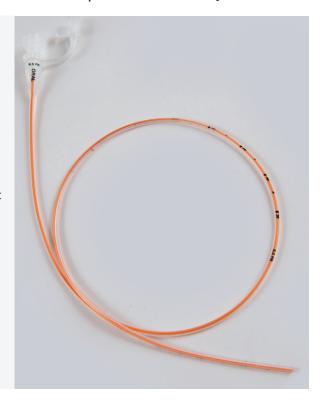

Let us show you the Footprint Medical difference... Talk to a representative today!

- Made of soft, biocompatible medical grade silicone designed to enhance extended dwell protocols
- Labeling supports ISMP recommendations that all distal ports and tubing of access lines clearly indicate what is the use of the port/line
- Bold, indelible markings every centimeter
- Color-coded for patient safety
- Proximal hubs made of inert Polypropylene for excellent chemical resistance and mechanical stability
- Latex and DEHP free
- Integrated silicone closure plug for easy cleaning and reliable sealing.
- Radiopaque stripe for confirmation of tip placement by
- Smooth, rounded tip surface designed to reduce mucosal irritation

### **40CM ENTERAL FEEDING TUBES**

| S1FTS5.0-EO | Silicone Feeding Tubes | 5.0 Fr. | 10/case |
|-------------|------------------------|---------|---------|
| S1FTS6.5-EO | Silicone Feeding Tubes | 6.5 Fr. | 10/case |
| S1FTS8.0-EO | Silicone Feeding Tubes | 8.0 Fr. | 10/case |

#### **60CM ENTERAL FEEDING TUBES**

| S1FTM5.0-EO | Silicone Feeding Tubes | 5.0 Fr. | 10/case |
|-------------|------------------------|---------|---------|
| S1FTM6.5-EO | Silicone Feeding Tubes | 6.5 Fr. | 10/case |
| S1FTM8.0-EO | Silicone Feeding Tubes | 8.0 Fr. | 10/case |

#### 90CM ENTERAL FEEDING TUBES

| S1FTL5.0-EO | Silicone Feeding Tubes | 5.0 Fr. | 10/case |
|-------------|------------------------|---------|---------|
| S1FTL6.5-EO | Silicone Feeding Tubes | 6.5 Fr. | 10/case |
| S1FTL8.0-EO | Silicone Feeding Tubes | 8.0 Fr. | 10/case |