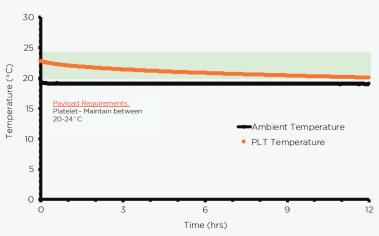

|
| SKU #             | Capacity                   | Dimension           | Weight                                                                                                                                                             |
| MTP18X12          | 1-6 RBC + 1-6 PL + 1-2 PLT | 18.8" x 18.3" x 15" | 21 lbs.                                                                                                                                                            |



## System includes:

- Three BPOP gel packs
- Two S6 gel packs
- One SG22 gel pack
- Rolling carrier for easy transport

## Ambient Hospital Test - RBC & Warm Plasma



Ambient Hospital Test - Platelet