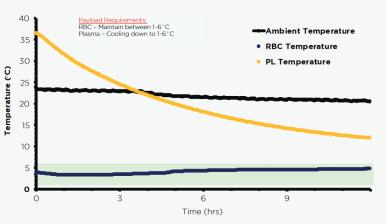

|
| SKU #             | Capacity                   | Dimension           | Weight                                                                                                                                                             |
| MTP18X12          | 1-6 RBC + 1-6 PL + 1-2 PLT | 18.8" x 18.3" x 15" | 21 lbs.                                                                                                                                                            |



## System includes:

- Three BPOP gel packs
- Two S6 gel packs
- One SG22 gel pack
- Rolling carrier for easy transport

## Ambient Hospital Test - RBC & Warm Plasma



Ambient Hospital Test - Platelet