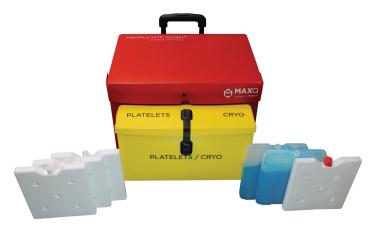

## System includes:

- Three BPOP gel packs
- Two S6 gel packs
- One SG22 gel pack
- Rolling carrier for easy transport