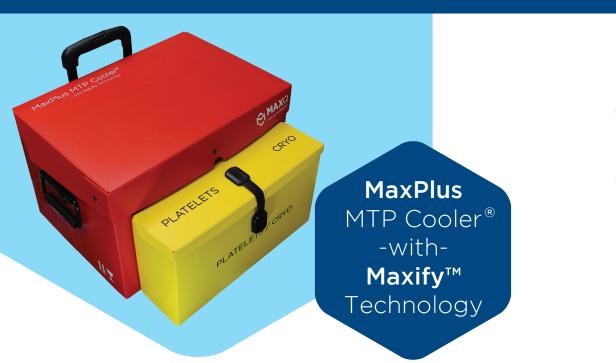

All-in-one Massive Transfusion Protocol Cooler. Trusted by hundreds of blood banks globally.

Holds RBCs, thawed plasma, and platelets in one easy to pack cooler. Qualified for up to 12 hours.

This cooler transports blood products safely from OR/ER transfusions, trauma packs, STAT blood, and bedside storage. This dynamic cooler stands up to daily in-hospital use with no special handling or bench-time conditioning.

- One cooler replaces up to three coolers for each MTP request.
- Updated platelet pouch design for optimal thermal performance.
- Highly durable, long-lasting and easy to clean/disinfect.
- Retractable handle and wheels.