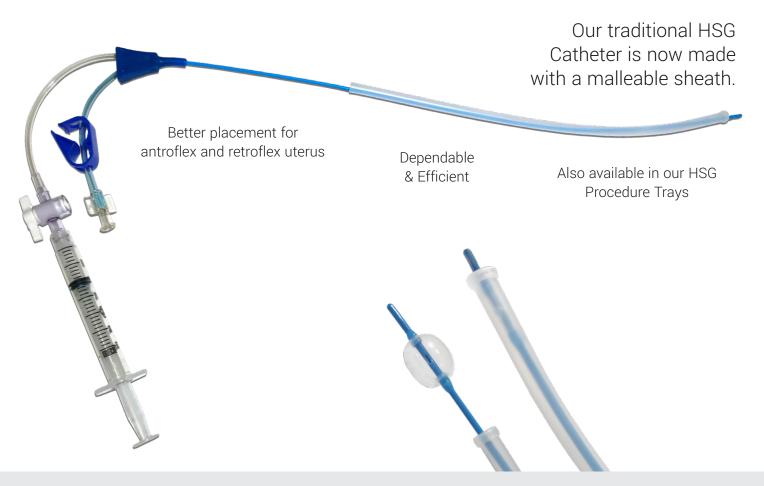

# **PRODUCT UPDATE: MALLEABLE SHEATH**

HSG CATHETERS & PROCEDURE TRAYS

The sheath is now made of a flexible memory material that allows the catheter to comfortably be placed at the face of the uterus.

### MALLEABLE SHEALTH BENEFITS

Proper placement of the catheter into the cervical canal reduces chances of cramping for patient.

The malleable sheath will allow the doctor to curve the catheter and easily place it at the face of the patients with antroflex and retroflex uterus.

The proximal end of the catheter sheath is still bevelled to create an anchor for the catheter to be placed into the lower uterine segment.