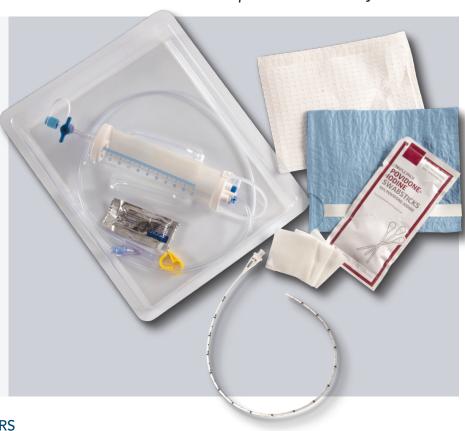

#### **Closed System Kits Contain:**

Silicone urinary catheter 100ml Burette Antiseptic swab sticks Sterile catheter lubricant Fenestrated drape Poly-lined drape Gauze pads

Exclusively Distributed by IMA: