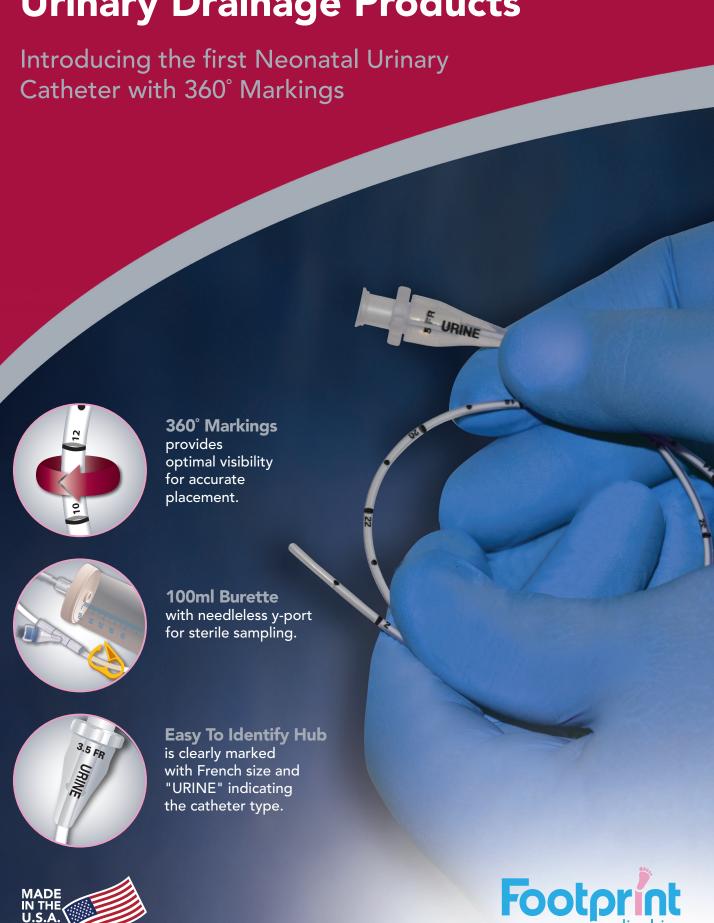

# **Urinary Drainage Products**

- Made of soft, biocompatible medical grade silicone designed to enhance extended dwell protocols
- Bold, indelible markings every centimeter
- Catheter has a rounded tip with two precision drilled side holes to reduce trauma during insertion and minimize urethral irritation
- Proximal hubs made of inert Polypropylene for excellent chemical resistance and mechanical stability
- Latex and DEHP free with radiopaque stripe
- Also available in Urine Collection Kit