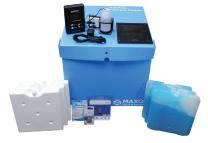

### AV18X12 and AV12X12 Systems Include:

- Three BPOP gel packs One replacement battery for the glycol probe sensor
- Three S6 gel packs
- One glycol probe
- One controller
- One card reader
- One Bluetooth adaptor
- One SD card reader
- One charging cord for the main controller
- Rolling cart (AV18X12 only, optional for AV12X12)