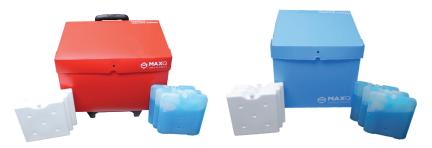

## **Maximize Savings!**

MaxPlus coolers combine unprecedented thermal performance and convenience to decrease lost vaccine product and increase savings.

| SKU #           | Capacity* | Temperature | Performance* |
|-----------------|-----------|-------------|--------------|
| AV18X12, V18X12 | 10.5L     | 2-8°C       | 12 hrs       |
| AV12X12, V12X12 | 8L        | 2-8°C       | 12 hrs       |

#### V18X12 and V12X12 Systems Include:

- Three BPOP gel packs
- Three S6 gel packs
- Rolling cart (V18X12 only, optional for V12X12)