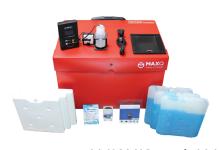

### AV18X12 and AV12X12 Systems Include:

- Three BPOP gel packs One replacement battery for the glycol probe sensor
- Three S6 gel packs
- One glycol probe
- One controller
- One card reader
- One Bluetooth adaptor
- One SD card reader
- One charging cord for the main controller
- Rolling cart (AV18X12 only, optional for AV12X12)