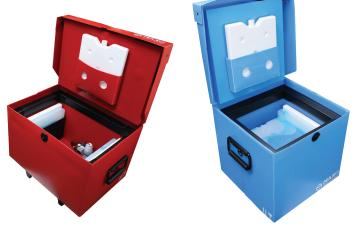

# Qualified, reusable coolers with temperature monitoring compatibility.

Can be pre-equipped with our temperature monitoring device.

The MaxPlus Vaccine Cooler was designed with Maxify™ Technology to maintain vaccines and other temperature-sensitive biologics at precise temperatures. The MaxPlus Vaccine Cooler presents a turn-key solution, with integrated temperature monitoring. This cooler provides unmatched thermal performance, total value, and shipping cost efficiencies.

The V12X12 and AV12X12 can be fitted with our rolling carrier for easier transport.

Sales@packmaxq.com | 405-466-5629 Order at: www.PackMaxQ.com