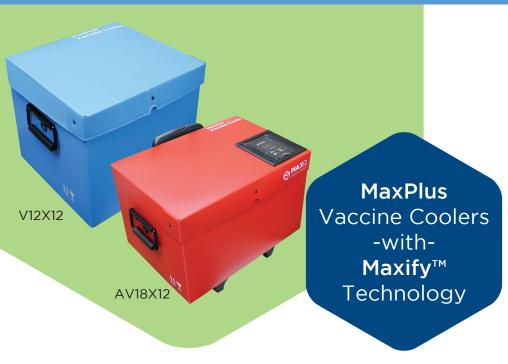

# Qualified, reusable coolers with temperature monitoring compatibility.

Can be pre-equipped with our temperature monitoring device.

The MaxPlus Vaccine Cooler was designed with Maxify™ Technology to maintain vaccines and other temperature-sensitive biologics at precise temperatures. The MaxPlus Vaccine Cooler presents a turn-key solution, with integrated temperature monitoring. This cooler provides unmatched thermal performance, total value, and shipping cost efficiencies.

## **Maximize Savings!**

MaxPlus coolers combine unprecedented thermal performance and convenience to decrease lost vaccine product and increase savings.

| SKU #           | Capacity* | Temperature | Performance* |
|-----------------|-----------|-------------|--------------|
| AV18X12, V18X12 | 10.5L     | 2-8°C       | 12 hrs       |
| AV12X12, V12X12 | 8L        | 2-8°C       | 12 hrs       |